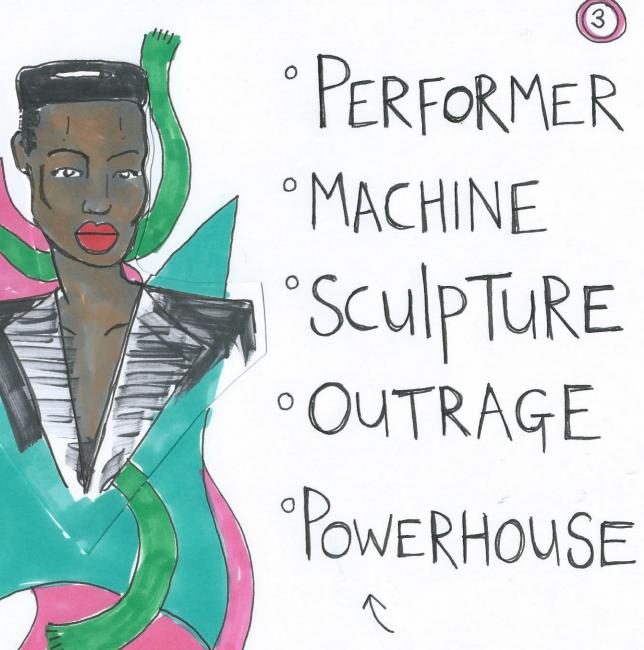

You could even give Yourself a Mission to Change your entire Costume in 30 seconds.

Get your family to time you and see how many different characters you can be. 3 GRACE BEFORE JONES 4 POWER POSE

Grace Jones experiments with different poses and different Clothes to Change herself

into Someone or something else

She pushes herself beyond just being a human, transforming herself

of who other people see her.

• Collect clothes from around the house and think about the fabrics and materials

· Using this list of different themes found within the GRACE BEFORE JONES exhibition see if you can dress or curate Yourself with a simple Costume change and turn into the identities of GRACE.

Theme list.