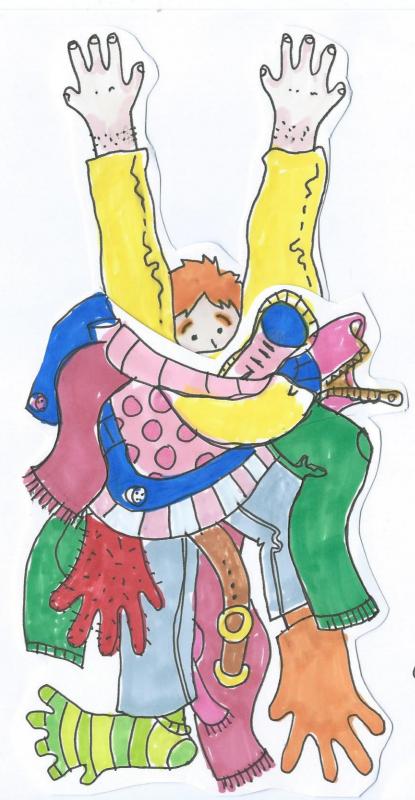

·Turn your coat the wrong way round, could it become a Strange creature Slowly prowling around the Space?

nave the clothes you have on, changing them around and swapping to alter how they look.

- 2) GRACE REFORE JONES 4 COSTUME CREATIONS
- · Lets go to the next level in our costume changing! Think about hunting out new costumes at home.
- ·Borrow clothes from different people in your family; think about how you could use belts Scarfs, tights and hair bands in different ways.
- · How many fashionable, funny or strange outfits you can come up with.

- Explore wrapping and tying, wearing clothes back wards or upside down. You could even wear so many layers that it changes the way you move!
- Plan a fashion show,
   See if your audience
   Can guess who you
   are!

You could even give Yourself a Mission to Change your entire Costume in 30 seconds.

Get your family to time you and see how many different characters you can be. 3 GRACE BEFORE JONES 4 POWER POSE

Grace Jones experiments with different poses and different Clothes to Change herself